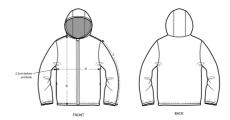

## Light padded windbreaker

ripstop shell 100% Recycled polyester 70 GSM

- Set-in sleeve
- Double layered hood in self fabric with elastic tape binding
- Nylon zip at center front with herringbone puller and chin guard
- Side pockets with sealed nylon zip
- Elastic tape binding at sleeve hem and bottom hem
- Inside hanger loop in self fabric
- Single topstitching on armholes
- Inside fully quilted
- Inside zip opening for easy decoration

MEDIUM FIT

XS S M L XL XXL

Size guide

|   | SIZES         | XS   | S  | М    | L    | XL   | XXL  |
|---|---------------|------|----|------|------|------|------|
| А | Half Chest    | 53.5 | 56 | 58.5 | 61.5 | 64.5 | 67.5 |
| В | Body Length   | 64   | 66 | 68   | 70   | 72   | 74   |
| С | Sleeve Length | 65.5 | 68 | 70   | 71.5 | 73   | 74.5 |