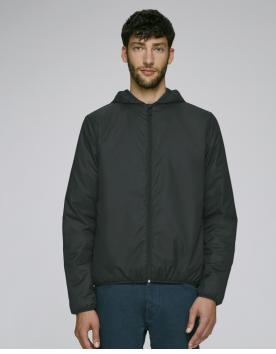

COLORS

**NEW COLOURS** 

UNISEX PADDED JACKET 'TRFK

STJU819

## Light padded windbreaker

ripstop shell 100% Recycled polyester 70 GSM

- Set-in sleeve
- Double layered hood in self fabric with elastic tape binding
- Nylon zip at center front with herringbone puller and chin guard
- Side pockets with sealed nylon zip
- Elastic tape binding at sleeve hem and bottom hem
- Inside hanger loop in self fabric
- Single topstitching on armholes
- Inside fully quilted
- Inside zip opening for easy decoration