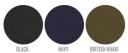

COLORS

**NEW COLOURS** 



UNISEX PADDED JACKET 'TRFK



STJU819

## Light padded windbreaker

ripstop shell 100% Recycled polyester 70 GSM

- Set-in sleeve
- Double layered hood in self fabric with elastic tape binding
- Nylon zip at center front with herringbone puller and chin guard
- Side pockets with sealed nylon zip
- Elastic tape binding at sleeve hem and bottom hem
- Inside hanger loop in self fabric
- Single topstitching on armholes
- Inside fully quilted
- Inside zip opening for easy decoration

MEDIUM FIT

XS S M L XL XXL

Size guide



|   | SIZES         | XS   | S  | М    | L    | XL   | XXL  |
|---|---------------|------|----|------|------|------|------|
| А | Half Chest    | 53.5 | 56 | 58.5 | 61.5 | 64.5 | 67.5 |
| В | Body Length   | 64   | 66 | 68   | 70   | 72   | 74   |
| С | Sleeve Length | 6